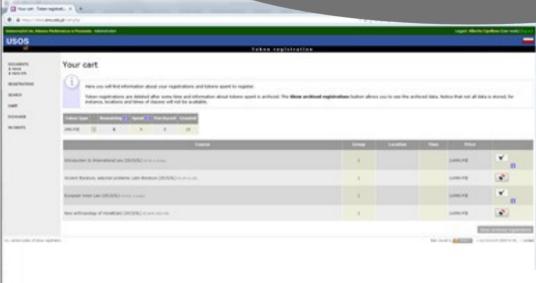

**CHECK YOUR TOKENS** 

**GO TO CART** 

YOU HAVE 25
TOKENS -> USE
THEM FOR
REGISTRATION

1 TOKEN = 1 COURSE

SCROLL DOWN TO THE PAGE BOTTOM

FIND:
REGISTRATION
FOR AMU-PIE
COURSES

OPENED

Registration for AMU-PIE courses
Registration for AMU-PIE courses - spring s

### SIGN UP FO R A COURSE!

ONCE YOU DO IT YOU WILL SEE THAT SUBJECT IN YOUR CART.

means that student is NOT registered to that class, in order to sign up you have to press
 CART button.

 means that student IS registered to that class, however clicking on it enables you to sign out from that class.

#### **SIGNING OUT**

ONLY WHEN THE REGISTRATION IS OPEN

## CLICK THE CART WITH RED ARROW TO SIGN OUT