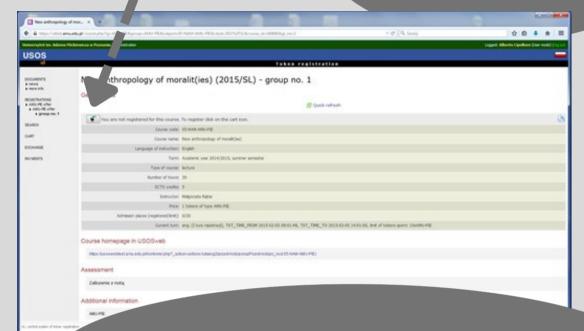

IF THE COURSE
CONSISTS OF TWO
COMPONENTS, FOR EXAMPLE:
LECTURES AND A SEMINAR, OR
A LECTURE AND A LAB CLASS,
YOU MUST REGISTER FOR BOTH
COMPONENTS

CLICK ON A CART

### SIGN UP FO R A COURSE!

ONCE YOU DO IT YOU WILL SEE THAT SUBJECT IN YOUR CART.

means that student is NOT registered to that class, in order to sign up you have to press
 CART button.

 means that student IS registered to that class, however clicking on it enables you to sign out from that class.