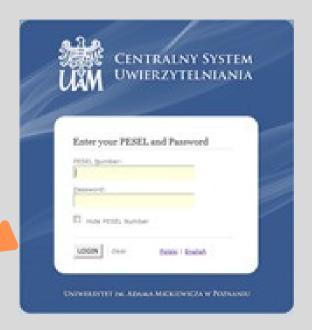

## REGISTRATION FOR AMU-PIE COURSES

PLATFORM USED FOR COURSE REGISTRATION ONLY!

GO TO: ul.amu.edu.pl

LOG IN HERE!

**CHANGE LANGUAGE TO ENGLISH** 

LOG IN WITH YOUR
USERNAME AND
PASSWORD - THE
SAME AS FOR
USOSWEB