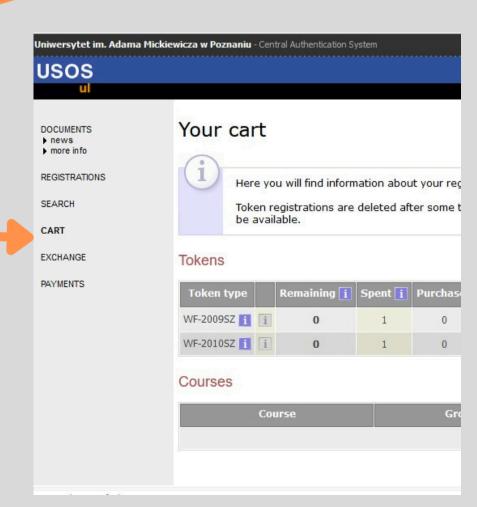

**CHECK YOUR TOKENS** 

**GO TO CART** 

YOU HAVE 25
TOKENS -> USE
THEM FOR
REGISTRATION

1 TOKEN = 1 COURSE

SCROLL DOWN TO THE PAGE BOTTOM

FIND:
REGISTRATION
FOR AMU-PIE
COURSES

OPENED

Registration for AMU-PIE courses
Registration for AMU-PIE courses - spring s