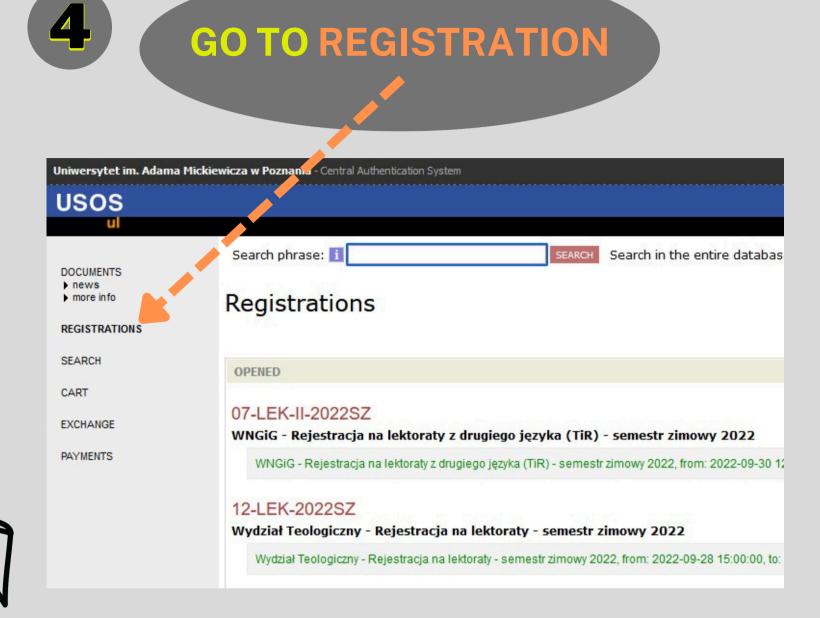

**CHECK YOUR TOKENS** 

**GO TO CART** 

YOU HAVE 25
TOKENS -> USE
THEM FOR
REGISTRATION

1 TOKEN = 1 COURSE

SCROLL DOWN TO THE PAGE BOTTOM

FIND:
REGISTRATION
FOR AMU-PIE
COURSES

OPENED

Registration for AMU-PIE courses
Registration for AMU-PIE courses - spring s