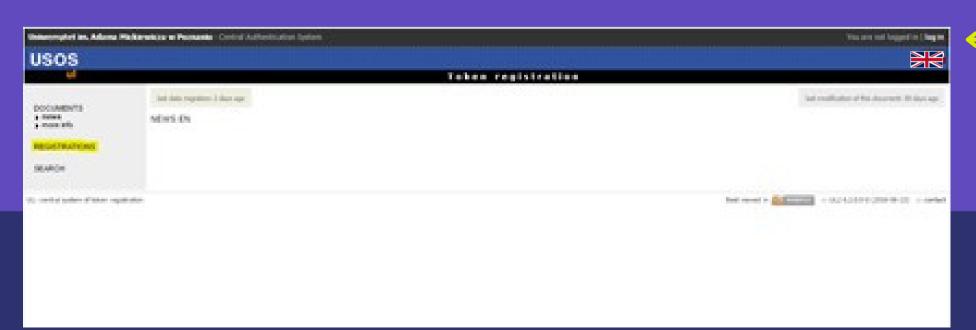

## REGISTRATION FOR AMU-PIE COURSES

PLATFORM USED FOR COURSE REGISTRATION ONLY!

GO TO: ul.amu.edu.pl

LOG IN HERE!

**CHANGE LANGUAGE TO ENGLISH** 

LOG IN WITH YOUR
USERNAME AND
PASSWORD - THE
SAME AS FOR
USOSWEB