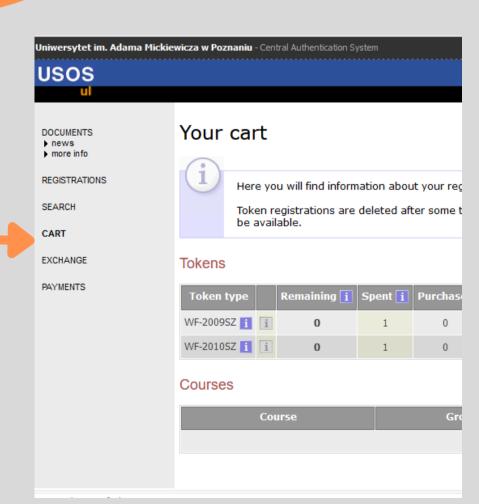

## GO TO: ul.amu.edu.pl

LOG IN HERE!

**CHANGE LANGUAGE TO ENGLIS** 

LOG IN WITH YOUR
USERNAME AND
PASSWORD - THE
SAME AS FOR
USOSWEB

**CHECK YOUR TOKENS** 

**GO TO CART** 

YOU HAVE 25
TOKENS -> USE
THEM FOR
REGISTRATION