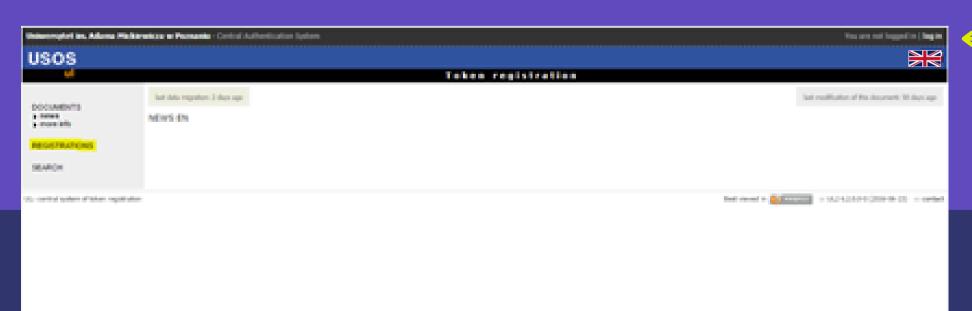

## GO TO: ul.amu.edu.pl

LOG IN HERE!

**CHANGE LANGUAGE TO ENGLIS** 

LOG IN WITH YOUR
USERNAME AND
PASSWORD - THE
SAME AS FOR
USOSWEB

**CHECK YOUR TOKENS** 

**GO TO CART** 

YOU HAVE 25
TOKENS -> USE
THEM FOR
REGISTRATION