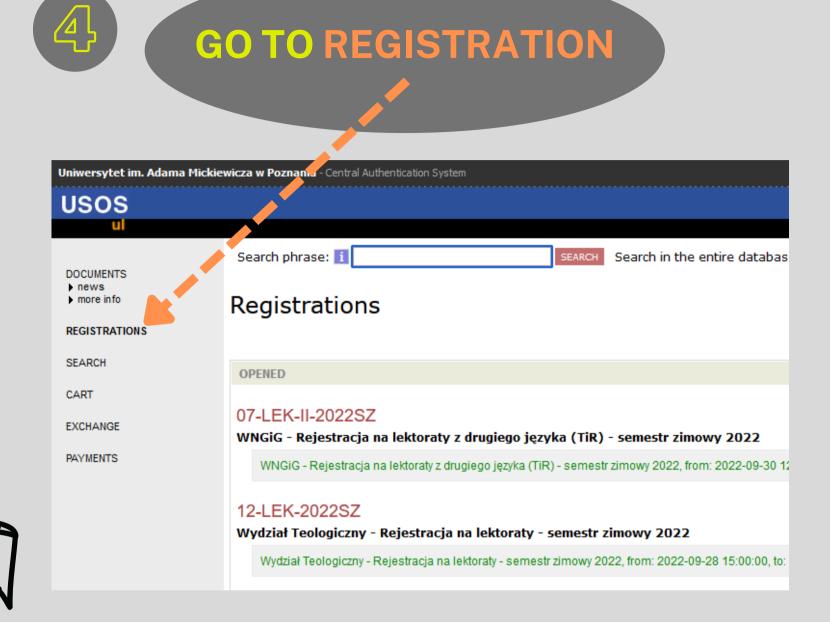

1 TOKEN = 1 COURSE

SCROLL DOWN TO THE PAGE BOTTOM

FIND:
REGISTRATION
FOR AMU-PIE
COURSES

OPENED

Registration for AMU-PIE courses
Registration for AMU-PIE courses - spring s