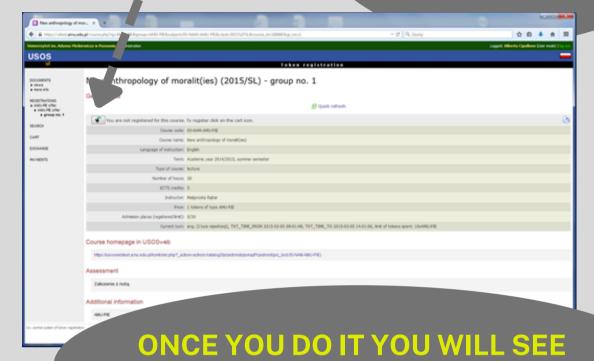

### SIGN UP FOR A COURSE!

means that student is NOT registered to that class, in order to sign up you have to press
 CART button.

THAT SUBJECT IN YOUR CART.

 means that student IS registered to that class, however clicking on it enables you to sign out from that class.