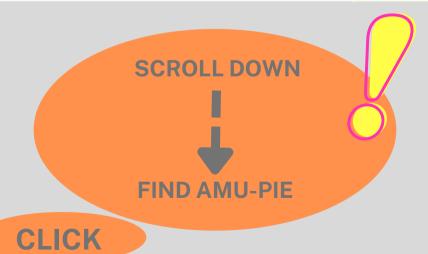

1 TOKEN = 1 COURSE

SCROLL DOWN TO THE PAGE BOTTOM

FIND:
REGISTRATION
FOR AMU-PIE
COURSES

OPENED

Registration for AMU-PIE courses
Registration for AMU-PIE courses - spring s